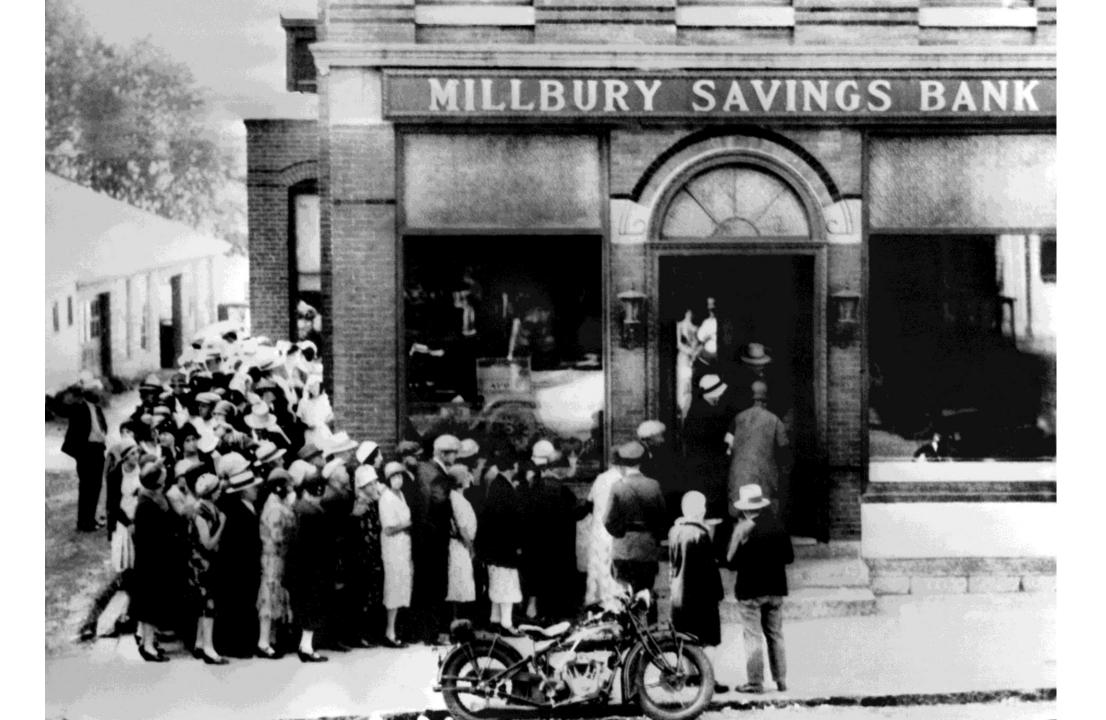

#### **Bank Runs = Bank Failures**

\*People panic, run to withdraw savings, but banks don't have all \$\$\$