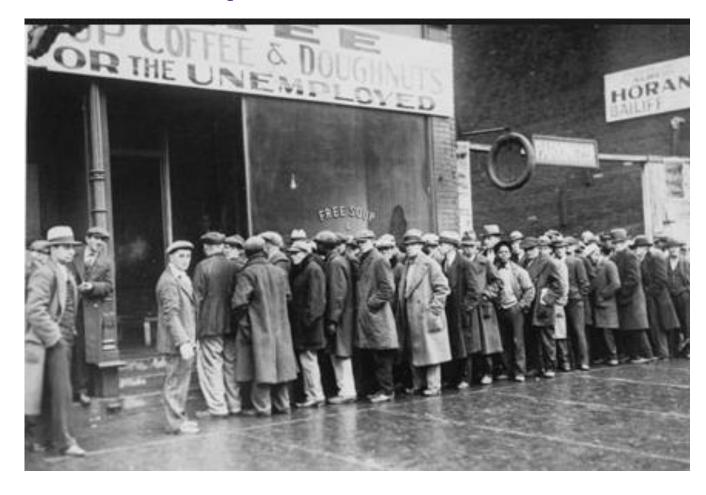

#### **Breadlines**

\*A line of people waiting to receive free food from gov.

\*POVERTY