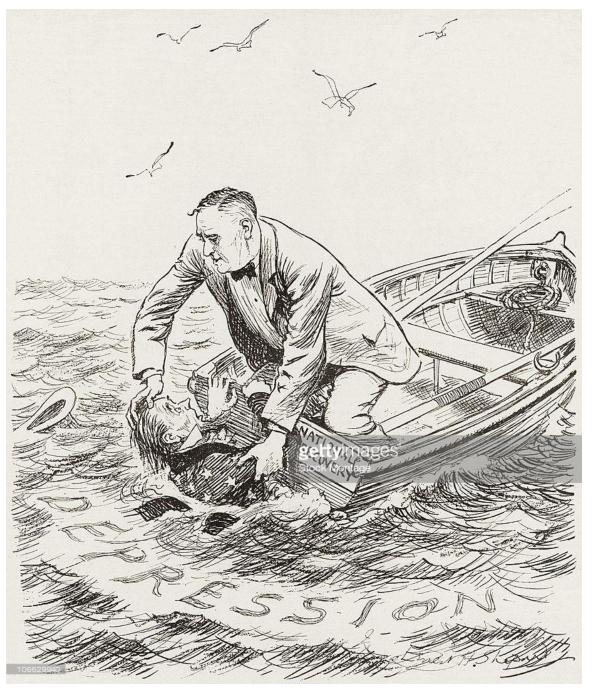

## The Great Depression \*Widespread unemployment and poverty in the 1930's

#### Unemployment

\*Unemployment rate rose above 25% (companies had to fire a lot of people b/c they were not making \$)