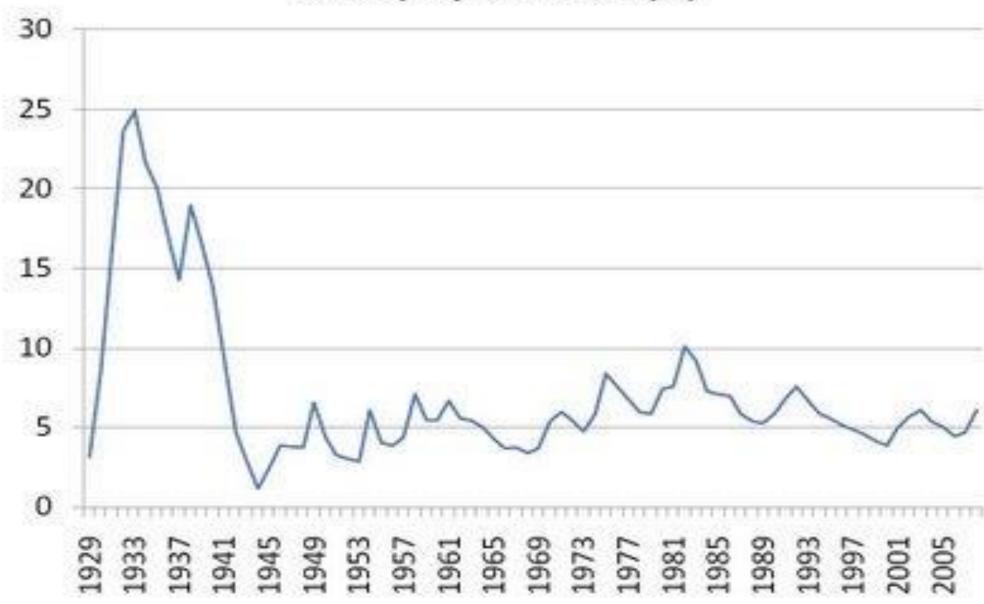

#### **Unemployment Rate (%)**

#### Unemployment

\*Unemployment rate rose above 25% (companies had to fire a lot of people b/c they were not making \$)