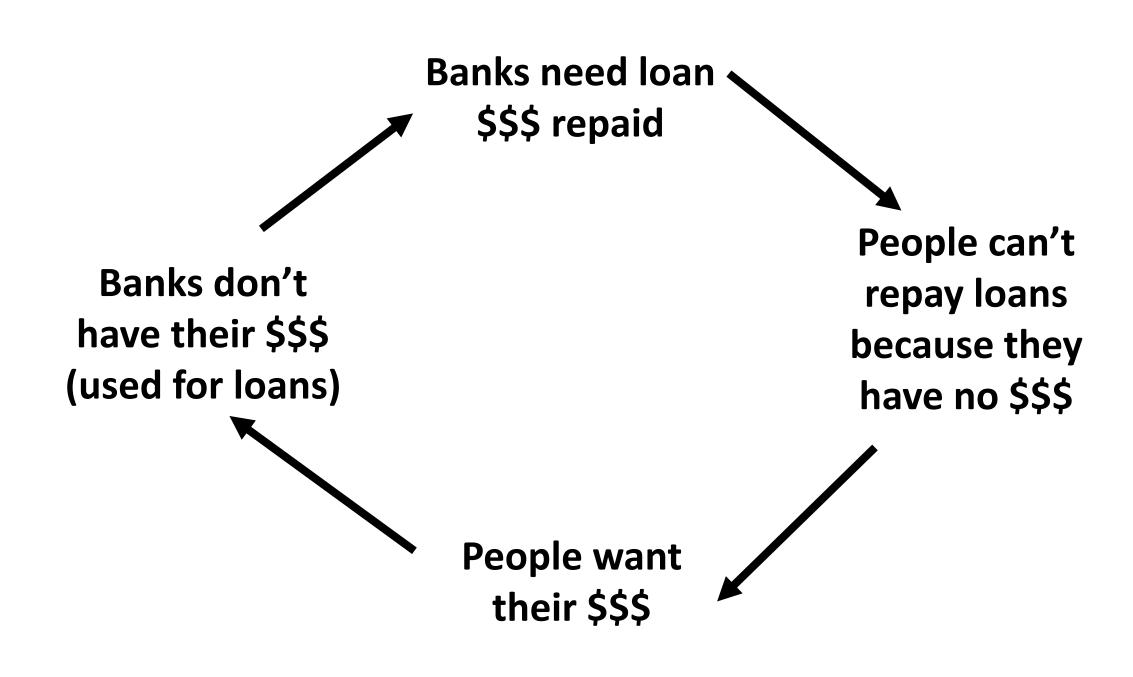

#### **Bank Runs = Bank Failures**

\*People panic, run to withdraw savings, but banks don't have all \$\$\$