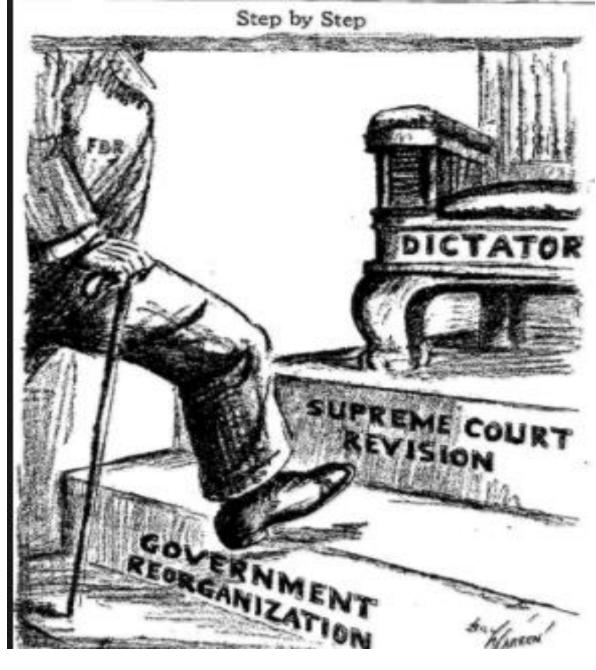

## **Court Packing**

\*To pass New Deal programs, FDR tried to add more people to the Supreme Court in his favor.