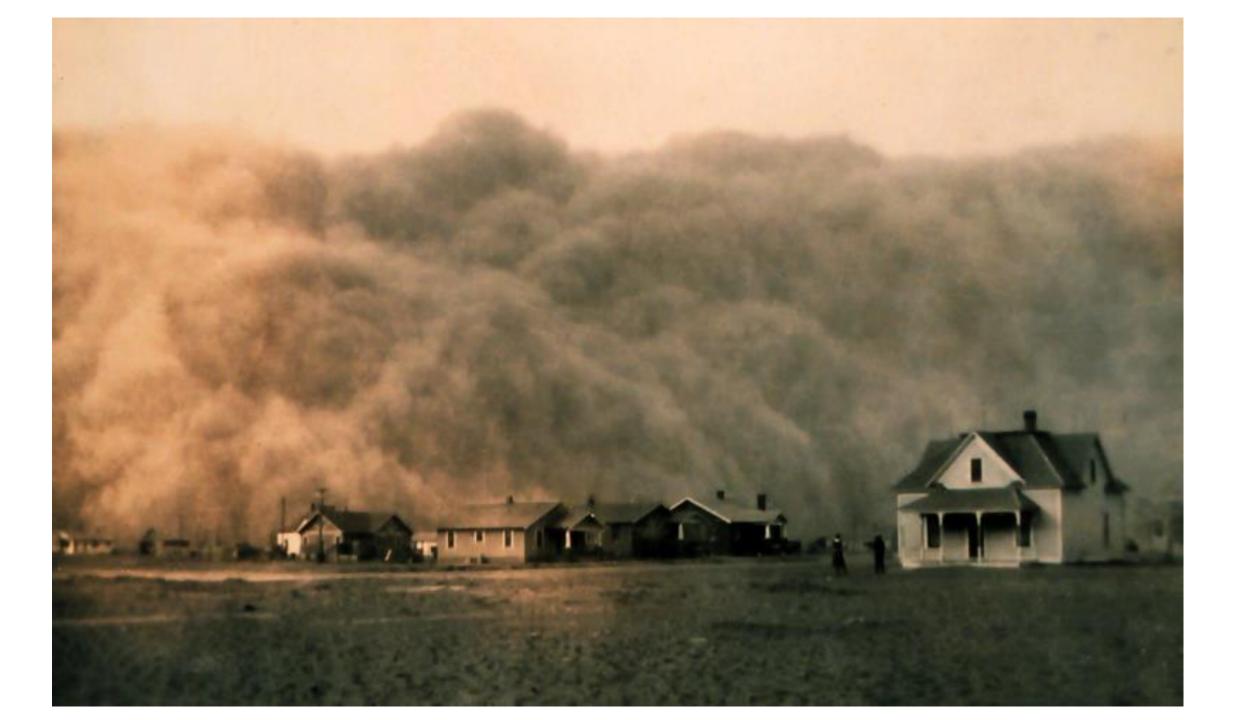

#### The Dust Bowl

\*Poor farming techniques + drought= farmers suffer in Great Plains