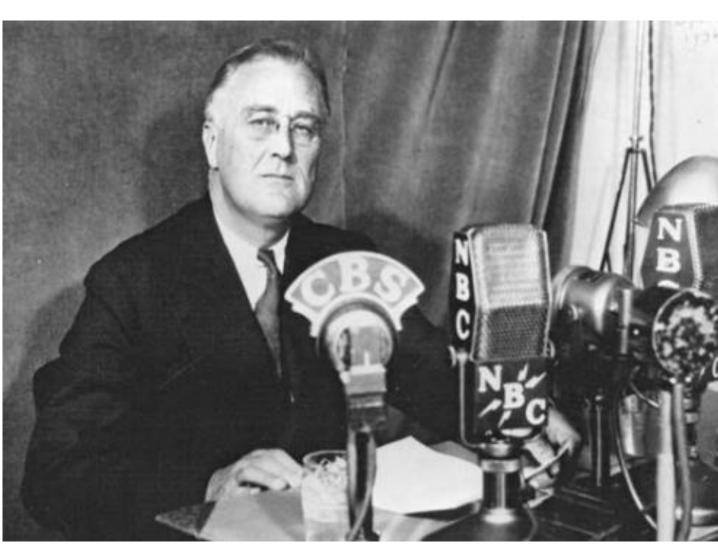

## Franklin D. Roosevelt (FDR)

\*Elected President in 1933

\*New Deal programs

\*Democrat

### **Fire Side Chats**

\*FDR used the radio to speak to Americans and try to calm them down