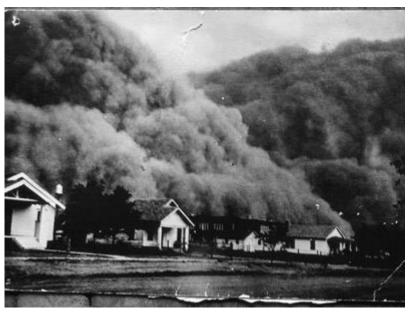

#### The Dust Bowl

\*Poor farming techniques + drought= farmers suffer in Great Plains