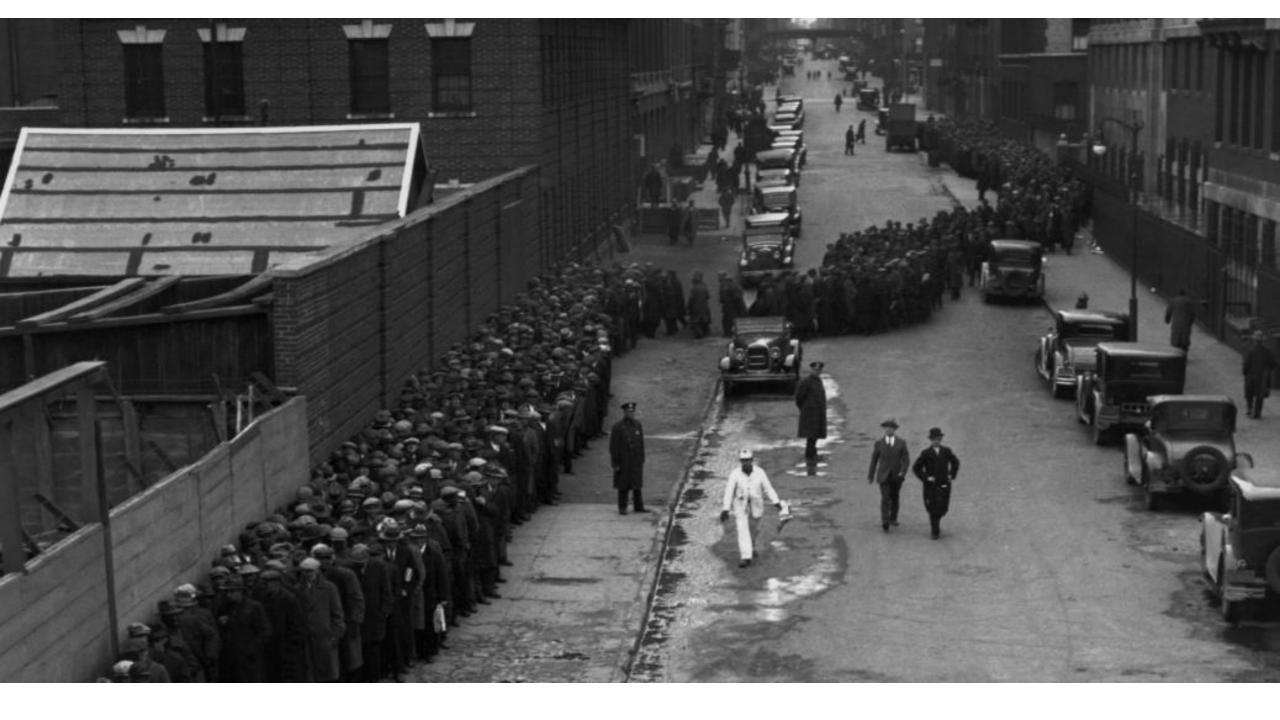

#### Unemployment

\*Unemployment rate rose above 25% (companies had to fire a lot of people b/c they were not making \$)