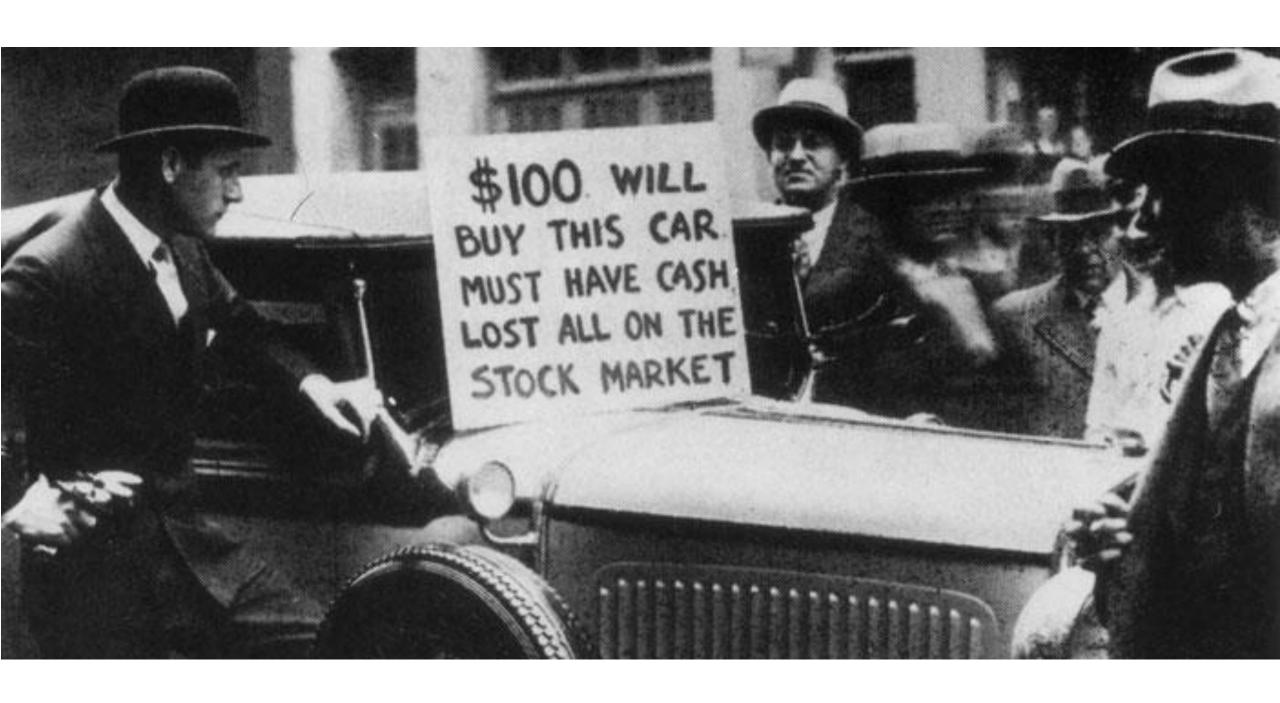

#### Unemployment

\*Unemployment rate rose above 25% (companies had to fire a lot of people b/c they were not making \$)

#### **Breadlines**

\*A line of people waiting to receive free food from gov.

\*POVERTY