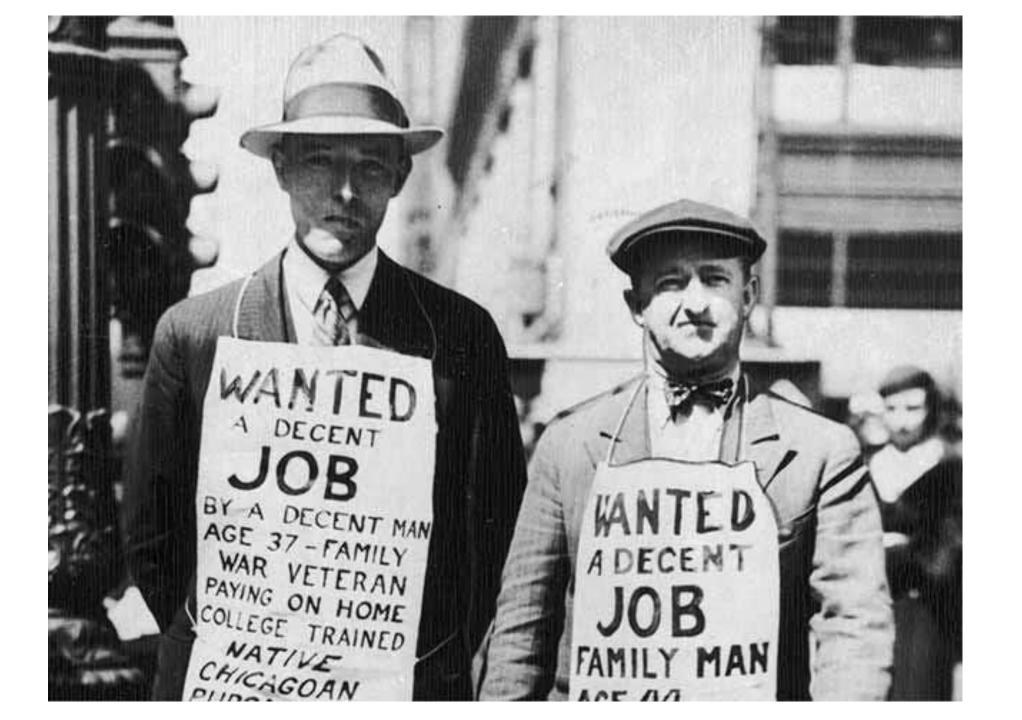

#### Unemployment

\*Unemployment rate rose above 25% (companies had to fire a lot of people b/c they were not making \$)