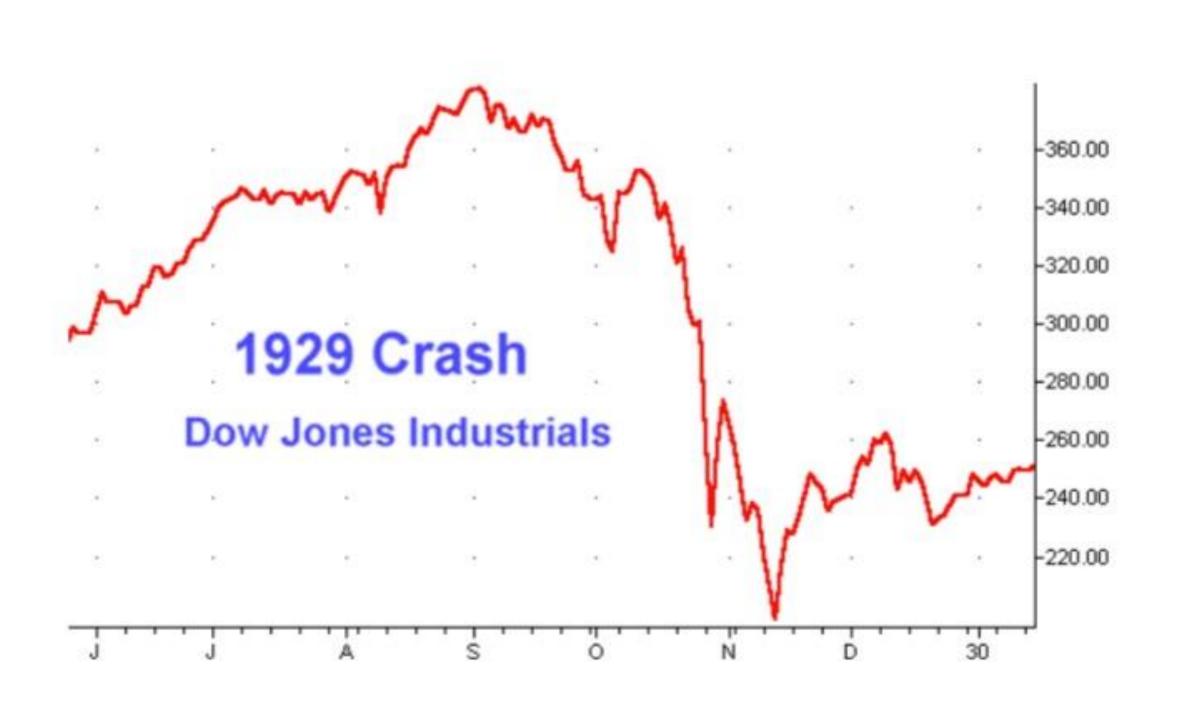

## Stock Market Crash (1929) \*Black Tuesday/Wall-Street

Crash

\*4 day collapse of stock prices= Panic sell-off assets

I'May well, but also been period applicative file (speed or allower Dreit stone; and briefs at which it is built, is a plant - Bod-of Reeds