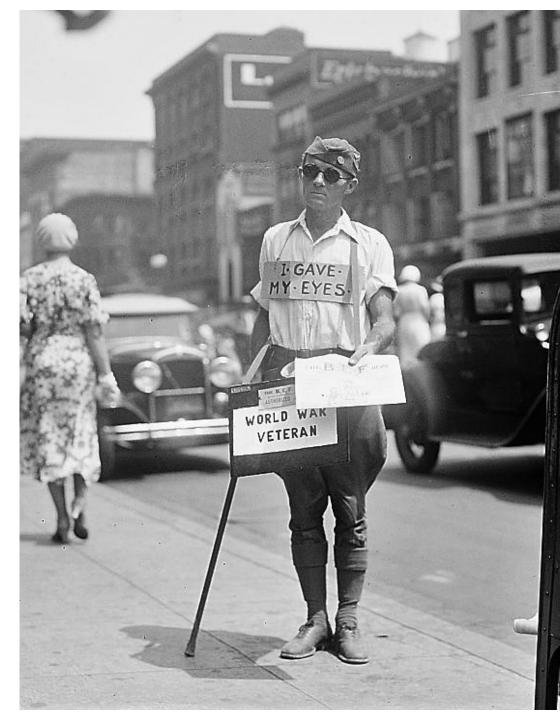

#### Unemployment

\*Unemployment rate rose above 25% (companies had to fire a lot of people b/c they were not making \$)