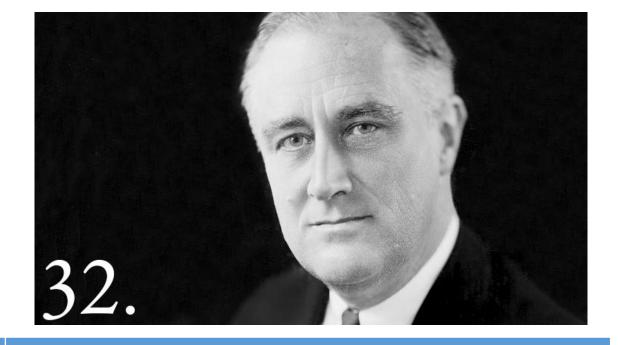

## Franklin D. Roosevelt (FDR)

\*Elected President in 1933

\*New Deal programs

\*Democrat

## President Franklin D. Roosevelt (F.D.R.)

# Franklin D. Roosevelt (F.D.R.)

- \*1929 to 1933
- \*Republican
- \*Lassiez-Faire= Less gov. control
- \*Smoot Hawley Tariff

- \*1933-1945
- \*Democrat
- \*Federal government should get more involved in the economy
- \*STRONG government control