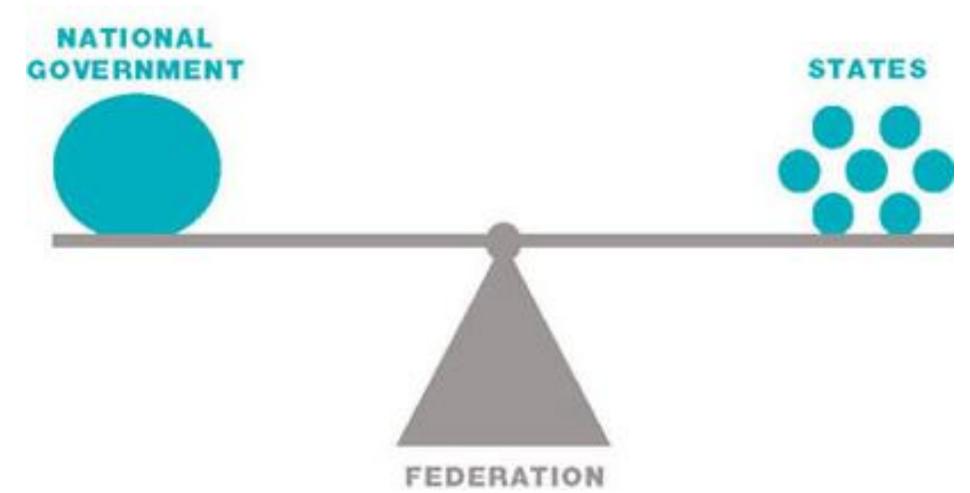

## FEDERALISM (10<sup>th</sup> Amendment)

### Federal Government V.S. State Governments

### FEDERALISM (10<sup>th</sup> Amendment)

Who do you think should have more power?