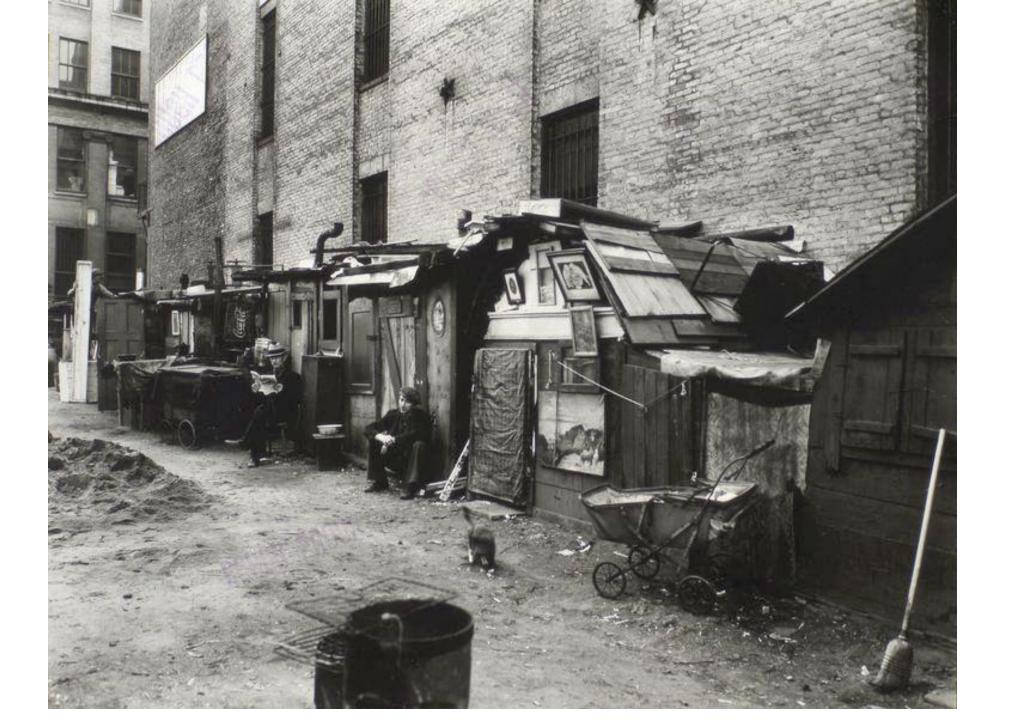

# \*Slum shelters form outside of cities

#### **Breadlines**

\*A line of people waiting to receive free food from gov.

\*POVERTY