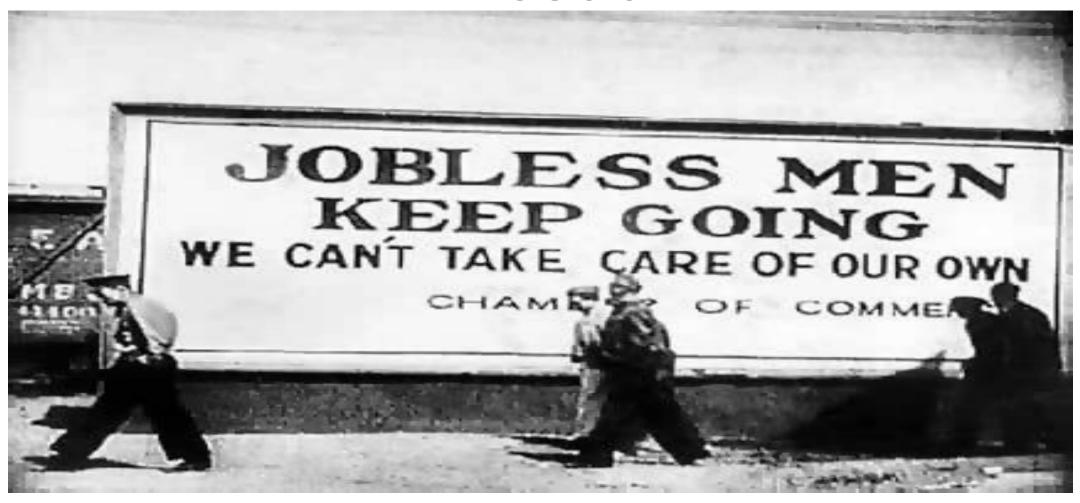

#### Unemployment

\*Unemployment rate rose above 25% (companies had to fire a lot of people b/c they were not making \$)

#### **Breadlines**

\*A line of people waiting to receive free food from gov.

\*POVERTY