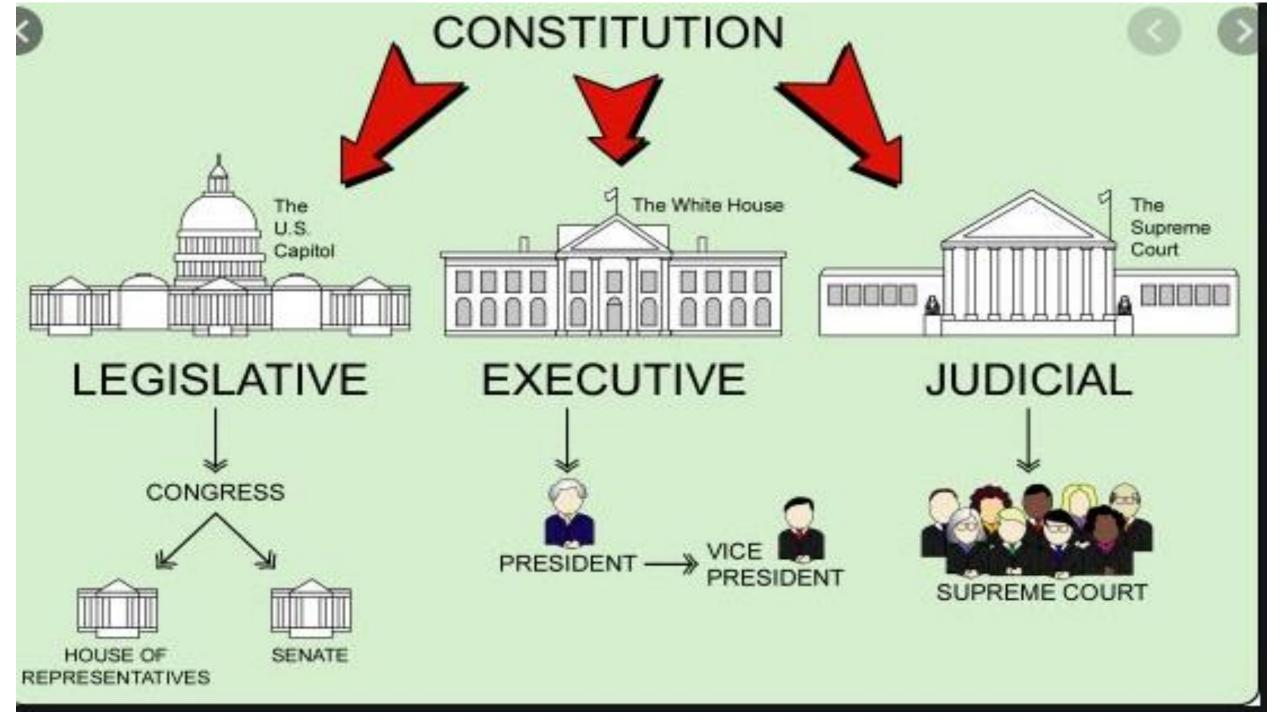

### **The Federal Government**

## FEDERALISM (10<sup>th</sup> Amendment)

### Federal Government V.S. State Governments